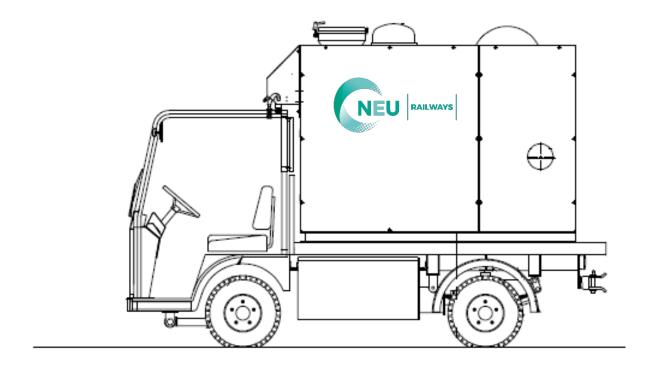

### **MOBISAND - HMU TYPE**

• Product Range: Sand capacity / Power supply / Compressed air / Truck

| SAND TANK CAPACITY (LITERS) | POWER SUPPLY                                                  | COMPRESSED AIR                                | TRUCK                                                                         |
|-----------------------------|---------------------------------------------------------------|-----------------------------------------------|-------------------------------------------------------------------------------|
| 200<br>250<br>300<br>350    | <b>EB</b> : Electrical Batteries<br><b>GE</b> : Diesel Genset | AC: Air Compressor SO: Without Air Compressor | <b>SK</b> : Module Alone <b>VP</b> :On Heavy Vehicle (vehicle weight > 1 ton) |
| 400<br>500                  |                                                               |                                               | <b>VR</b> : On Truck<br>(driven with a motorized<br>engine)                   |