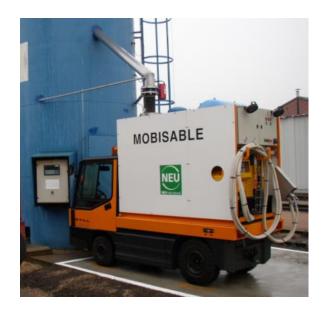

### MOBISAND - HMU TYPE

The MOBISAND NEU – HMU type is a mobile unit for filling all types of locomotive sand boxes, completely independent during the filling operation. It can be used alone or in addition to a fixed sand feeding installation in hard-to-reach areas. It is particularly suited for filling big sandboxes (sand flow from 20 to 40 l/min).

#### **CONCEPT**

A MOBISAND NEU - HMU type consists of:

- A self-propelled truck,
- A distribution tank, mounted on the truck, and equipped with filling flexible hoses and a dust removal system,
- Automatic filling valves,
- A nozzle with automatic stop when the sand box is
- A control cabinet with PLC.

#### **CHARACTERISTICS**

- Sand Tank capacity: from 200 to 500 liters depending on models,
- ✓ Sand flow rate: from 20 to 40 I/min,
- ✓