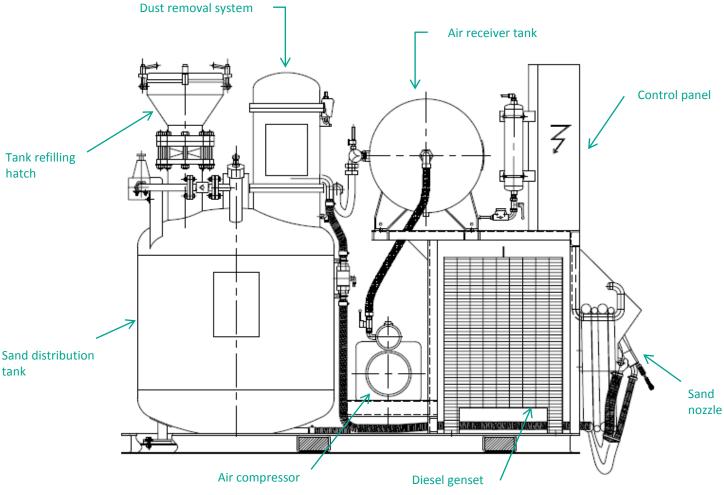

#### **CONCEPT**

A MOBISAND NEU - HMU type consists of:

- A self-propelled truck,
- A distribution tank, mounted on the truck, and equipped with filling flexible hoses and a dust removal system,
- Automatic filling valves,
- A nozzle with automatic stop when the sand box is
- A control cabinet with PLC.

#### **CHARACTERISTICS**

- Sand Tank capacity: from 200 to 500 liters depending on models,
- ✓ Sand flow rate: from 20 to 40 I/min,
- ✓ Independent battery operation with up to 2 hours on one charge; or mains power supply; or diesel generator options,
- ✓ Tank filling from a sand storage tank either a silo or big-bag emptying station,
- ✓ Integrated dust suction for a clean and safe working environment,
- √ Truly low velocity pneumatic system NEUPHASE for maintaining the sand particle size and minimizing sand abrasion,
- Easy nozzle handling as simple as filling up your car with petrol,
- Low maintenance.